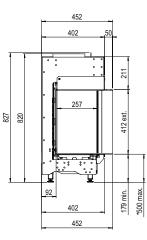

## Specifications

**Exterior dimensions WxHxD in mm** 1237 x 827 x 452

**Fire display WxHxD in mm** 1085 x 400 x 257

System Double Line Burner

**Decoration** Log set or White Pebble

Back wall Back wall smooth steel