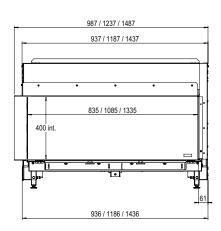

## Specifications

**Exterior dimensions WxHxD in mm** 1237 x 827 x 452

**Fire display WxHxD in mm** 1085 x 400 x 257

System Double Line Burner

**Decoration** Log set or White Pebble

Back wall Back wall smooth steel