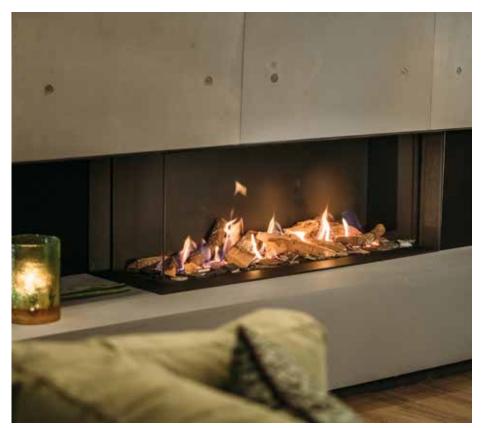

# The ultimate fire experience for your home MatriX Linear

Our Linear Fires offer a generous fire display across virtually the entire width of the fireplace, regardless of the desired flame height. Even with minimal heat demand, these models perfectly accentuate the beautiful flames.

With MatriX Linear, you enjoy freedom of choice. Choose from various built-in widths and three installation variants, ensuring the fireplace seamlessly fits your interior. Create a unique atmosphere that reflects your style with a range of interior decorations. Our Linear Fires combine popular width and height, providing you with a spacious view of the flames. These models add significant extra length and emphasize the low silhouette of the linear range. Enjoy a stylish fire along the entire length of these impressive fireplaces. Select from stunning horizontal logs with a glowing bed or stylish white pebbles for decoration.

Experience the Faber Double Line Burner: a wide, elongated, and tranquil fire that creates a serene ambiance in any space. The flames burn regularly and fully across almost the entire width of the fireplace. Choose to have a single row of flames at the front or activate both the front and back for an even fuller fire display and more warmth. With quick startup and precise flame height control, this fireplace offers ultimate comfort and convenience.