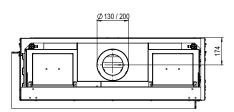

perate the main functions with the included remote control. For ultimate convenience, install the Faber App on your smartphone or tablet and control the fireplace with a simple tap.

## Why opt for the MatriX Linear?

- Extra wide and low gas fire; up to 130 cm of flames!
- Double row of individually adjustable burners; for more intensive flames and added heat output,
- Choice of luxury ceramic log set or white pebbles for an extra modern and luxurious look;
- Adjustable heat output; from maximum 10 to minimum 4 KW.
- Available in various sizes and as front, 2 and 3-sided models.

In other words: an impressively sized fire with fantastic flames.



More information about the MatriX Linear?

Scan the QR code

# linear fire MatriX | 1050/400 ||



#### DECORATION





Flue material 130/200







\* incl. optional adjustable feet









## Specifications

**Exterior dimensions WxHxD in mm** 1237 x 827 x 452

**Fire display WxHxD in mm** 1085 x 400 x 257

System Double Line Burner

**Decoration** Log set or White Pebble

Back wall Back wall smooth steel

**Remote** Via app and ITC Remote

Power 8,7 kW

**Operating system** Honeywell

Energy label A

Options (at a surcharge) Non-reflective glass Black glass back wall Adjustable feet Wall bracket

### www.faberfires.com