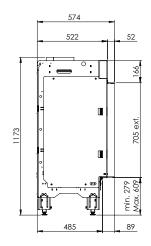

### **Specifications**

Exterior dimensions WxHxD in mm 1193 x 1173 x 574

Fire display WxHxD in mm 1050 x 650

System

Log Burner 3.0

Decoration

Log set

Back wall