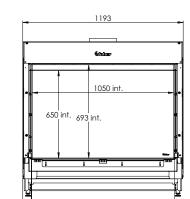

## MatriX | 1050/650 |

### **Specifications**

Exterior dimensions WxHxD in mm 1193 x 1173 x 574

Fire display WxHxD in mm 1050 x 650

System

Log Burner 3.0

Decoration

Log set

Back wall