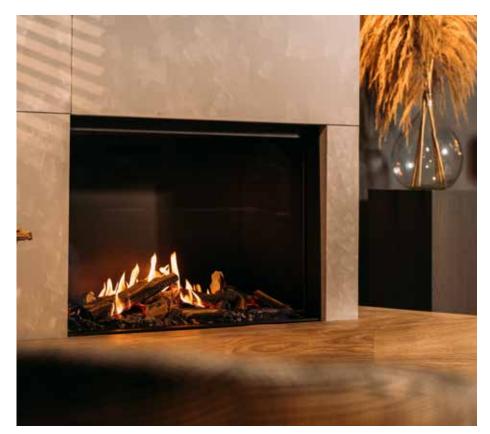

# **MatriX Hybrid**

With the MatriX Hybrid gas fireplace, Faber once again pushes the boundaries in the world of fireplaces. If you may think that fewer "real" flames mean a less realistic fire, you're mistaken. Faber's "HPL" LED technology actually adds a new dimension to gas fireplaces, allowing you to create an even more impressive fire display with the same ease and less gas. All at the push of a button on the remote control or a tap on your smartphone or tablet.

Save up to 50% on your gas consumption without compromising on the ultimate fire experience. Discover our revolutionary hybrid fireplace, equipped with the optional Hybrid Pro Light module for an even richer fire display, even at the lowest setting. Enjoy a horizontally oriented fire display with beautifully evenly distributed flames across the entire width of the fireplace.

With a total of 7 different burners, you can customize the fire display to your preference, creating the perfect ambiance for every situation. Furthermore, the heat output is adjustable from a maximum of 10 to just 1.5 kW, making this fireplace ideal for modern, well-insulated homes with low heating needs. Available in various sizes and models, including front-facing, 2-sided, and 3-sided versions, room dividers, and see-through models.