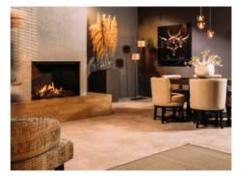

# **MatriX Hybrid**

With the MatriX Hybrid gas fireplace, Faber once again pushes the boundaries in the world of fireplaces. If you may think that fewer "real" flames mean a less realistic fire, you're mistaken. Faber's "HPL" LED technology actually adds a new dimension to gas fireplaces, allowing you to create an even more impressive fire display with the same ease and less gas. All at the push of a button on the remote control or a tap on your smartphone or tablet.

Save up to 50% on your gas consumption without compromising on the ultimate fire experience. Discover our revolutionary hybrid fireplace, equipped with the optional Hybrid Pro Light module for an even richer fire display, even at the lowest setting. Enjoy a horizontally oriented fire display with beautifully evenly distributed flames across the entire width of the fireplace.

With a total of 7 different burners, you can customize the fire display to your preference, creating the perfect ambiance for every situation. Furthermore, the heat output is adjustable from a maximum of 10 to just 1.5 kW, making this fireplace ideal for modern, well-insulated homes with low heating needs. Available in various sizes and models, including front-facing, 2-sided, and 3-sided versions, room dividers, and see-through models.