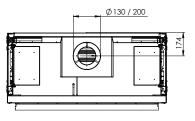

rid Pro Light module gives even richer flames; even at the lowest setting,
- Horizontal flame effect with equally distributed flames over the entire width of the fire,
- No less than 7 individual burners offer unequalled adjustment possibilities; always the perfect flames for any situation,
- Adjustable heat output from maximum 10 down to a mere 1.5 kW; therefore also ideal for modern, well insulated houses with relatively limited heat requirements,
- Available in various sizes and as a front, 2 and 3-sided version, Room divider or Seethrough model.



More information about the MatriX Hybrid? Scan the QR code. In other words: a modern and extremely low energy gas fire offering endless possibilities.

## MatriX | 1050/650 |



#### **DECORATION**



HPL module

#### Flue material 130/200





### **Specifications**

Exterior dimensions WxHxD in mm 1193 x 1173 x 574

Fire display WxHxD in mm 1050 x 650

System

Log Burner 3.0

Decoration

Log set

Back wall

Back wall smooth steel

Remote

Via app and ITC Remote

Power

10,1 kW

**Operating system** Honeywell

**Energy label** 

Options (at a surcharge) HPL Module Non-reflective glass Black glass back wall Inset depth 30 mm Inset depth 100 mm Adjustable feet Wall bracket





\* Incl. optional adjustable feet