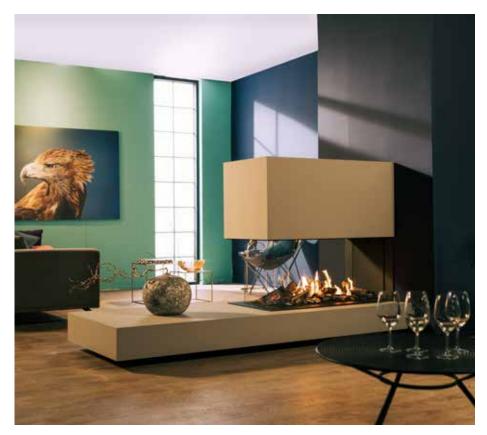

# MatriX Hybrid

With the MatriX Hybrid gas fireplace, Faber once again pushes the boundaries in the world of fireplaces. If you may think that fewer "real" flames mean a less realistic fire, you're mistaken. Faber's "HPL" LED technology actually adds a new dimension to gas fireplaces, allowing you to create an even more impressive fire display with the same ease and less gas. All at the push of a button on the remote control or a tap on your smartphone or tablet.

Save up to 50% on your gas consumption without compromising on the ultimate fire experience. Discover our revolutionary hybrid fireplace, equipped with the optional Hybrid Pro Light module for an even richer fire display, even at the lowest setting. Enjoy a horizontally oriented fire display with beautifully evenly distributed flames across the entire width of the fireplace.

With a total of 7 different burners, you can customize the fire display to your preference, creating the perfect ambiance for every situation. Furthermore, the heat output is adjustable from a maximum of 10 to just 1.5 kW, making this fireplace ideal for modern, well-insulated homes with low heating needs. Available in various sizes and models, including front-facing, 2-sided, and 3-sided versions, room dividers, and see-through models.

## MatriX | 1050/500 RD