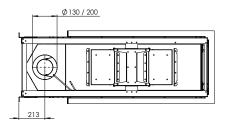

#### Flue material 130/200

#### Exterior dimensions WxHxD in mm

1604 x 1057 x 598

#### Fire display WxHxD in mm

1100 x 500 x 400