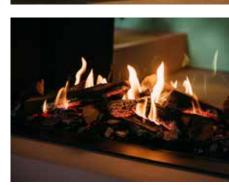

Save up to 50% on your gas consumption without compromising on the ultimate fire experience. Discover our revolutionary hybrid fireplace, equipped with the optional Hybrid Pro Light module for an even richer fire display, even at the lowest setting. Enjoy a horizontally oriented fire display with beautifully evenly distributed flames across the entire width of the fireplace.

With a total of 7 different burners, you can customize the fire display to your preference, creating the perfect ambiance for every situation. Furthermore, the heat output is adjustable from a maximum of 10 to just 1.5 kW, making this fireplace ideal for modern, well-insulated homes with low heating needs. Available in various sizes and models, including front-facing, 2-sided, and 3-sided versions, room dividers, and see-through models.