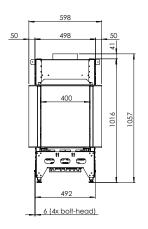

#### Exterior dimensions WxHxD in mm

1604 x 1057 x 598

#### Fire display WxHxD in mm

1100 x 500 x 400