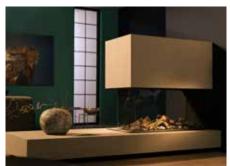

## MatriX | 1050/500 RD

#### Exterior dimensions WxHxD in mm

1604 x 1057 x 598

#### Fire display WxHxD in mm

1100 x 500 x 400