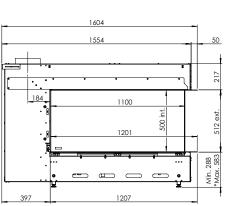

#### Exterior dimensions WxHxD in mm

1604 x 1057 x 598

#### Fire display WxHxD in mm

1100 x 500 x 400