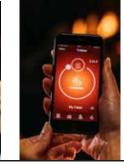

# MatriX Hybrid

With the MatriX Hybrid gas fireplace, Faber once again pushes the boundaries in the world of fireplaces. If you may think that fewer "real" flames mean a less realistic fire, you're mistaken. Faber's "HPL" LED technology actually adds a new dimension to gas fireplaces, allowing you to create an even more impressive fire display with the same ease and less gas. All at the push of a button on the remote control or a tap on your smartphone or tablet.

#### Side panel

Side panel smooth steel

Via app and ITC Remote