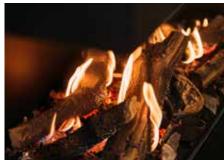

# MatriX Hybrid

With the MatriX Hybrid gas fireplace, Faber once again pushes the boundaries in the world of fireplaces. If you may think that fewer "real" flames mean a less realistic fire, you're mistaken. Faber's "HPL" LED technology actually adds a new dimension to gas fireplaces, allowing you to create an even more impressive fire display with the same ease and less gas. All at the push of a button on the remote control or a tap on your smartphone or tablet.

Save up to 50% on your gas consumption without compromising on the ultimate fire experience. Discover our revolutionary hybrid fireplace, equipped with the optional Hybrid Pro Light module for an even richer fire display, even at the lowest setting. Enjoy a horizontally oriented fire display with beautifully evenly distributed flames across the entire width of the fireplace.

With a total of 7 different burners, you can customize the fire display to your preference, creating the perfect ambiance for every situation. Furthermore, the heat output is adjustable from a maximum of 10 to just 1.5 kW, making this fireplace ideal for modern, well-insulated homes with low heating needs. Available in various sizes and models, including front-facing, 2-sided, and 3-sided versions, room dividers, and see-through models.