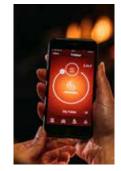

# MatriX Hybrid

With the MatriX Hybrid gas fireplace, Faber once again pushes the boundaries in the world of fireplaces. If you may think that fewer "real" flames mean a less realistic fire, you're mistaken. Faber's "HPL" LED technology actually adds a new dimension to gas fireplaces, allowing you to create an even more impressive fire display with the same ease and less gas. All at the push of a button on the remote control or a tap on your smartphone or tablet.

#### Remote

Via app and ITC Remote