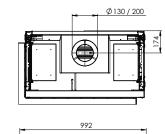

### MatriX | 800/650 ||

Exterior dimensions WxHxD in mm 992 x 1173 x 574

Fire display WxHxD in mm 837 x 650 x 383

#### Flue material 130/200

\* Incl. optional adjustable feet