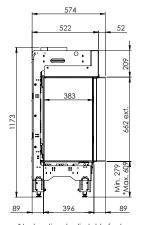

### MatriX | 800/650 ||

Exterior dimensions WxHxD in mm 992 x 1173 x 574

Fire display WxHxD in mm 837 x 650 x 383