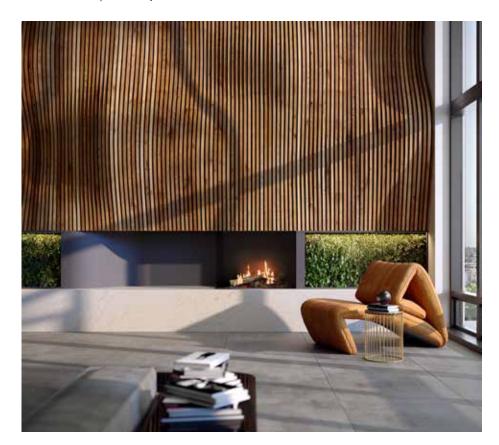

# MatriX Hybrid

With the MatriX Hybrid gas fireplace, Faber once again pushes the boundaries in the world of fireplaces. If you may think that fewer "real" flames mean a less realistic fire, you're mistaken. Faber's "HPL" LED technology actually adds a new dimension to gas fireplaces, allowing you to create an even more impressive fire display with the same ease and less gas. All at the push of a button on the remote control or a tap on your smartphone or tablet.

Save up to 50% on your gas consumption without compromising on the ultimate fire experience. Discover our revolutionary hybrid fireplace, equipped with the optional Hybrid Pro Light module for an even richer fire display, even at the lowest setting. Enjoy a horizontally oriented fire display with beautifully evenly distributed flames across the entire width of the fireplace.

With a total of 7 different burners, you can customize the fire display to your preference, creating the perfect ambiance for every situation. Furthermore, the heat output is adjustable from a maximum of 10 to just 1.5 kW, making this fireplace ideal for modern, well-insulated homes with low heating needs. Available in various sizes and models, including front-facing, 2-sided, and 3-sided versions, room dividers, and see-through models.