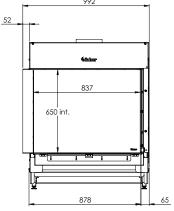

### MatriX | 800/650 ||

Exterior dimensions WxHxD in mm 992 x 1173 x 574

Fire display WxHxD in mm 837 x 650 x 383