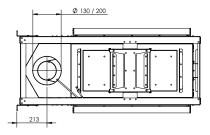

#### Flue material 130/200

#### **Specifications**

Exterior dimensions WxHxD in mm  $1301 \times 1057 \times 598$ 

Fire display WxHxD in mm  $821 \times 500$ 

System

Log Burner 3.0

Decoration

Log set

Side panel