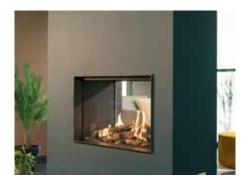

With a total of 7 different burners, you can customize the fire display to your preference, creating the perfect ambiance for every situation. Furthermore, the heat output is adjustable from a maximum of 10 to just 1.5 kW, making this fireplace ideal for modern, well-insulated homes with low heating needs. Available in various sizes and models, including front-facing, 2-sided, and 3-sided versions, room dividers, and see-through models.

## MatriX | 800/500 ST