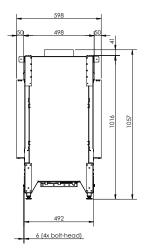

#### **Specifications**

Exterior dimensions WxHxD in mm  $1301 \times 1057 \times 598$ 

Fire display WxHxD in mm  $821 \times 500$ 

System

Log Burner 3.0

Decoration

Log set

Side panel