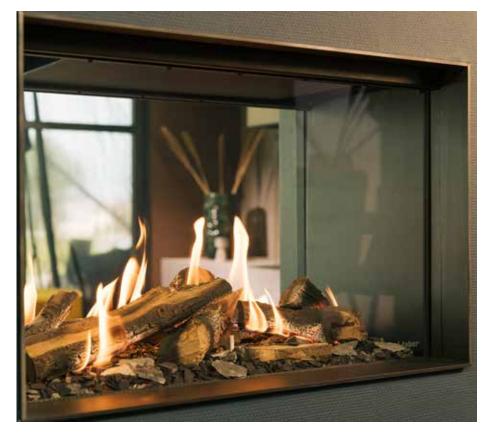

# **MatriX Hybrid**

With the MatriX Hybrid gas fireplace, Faber once again pushes the boundaries in the world of fireplaces. If you may think that fewer "real" flames mean a less realistic fire, you're mistaken. Faber's "HPL" LED technology actually adds a new dimension to gas fireplaces, allowing you to create an even more impressive fire display with the same ease and less gas. All at the push of a button on the remote control or a tap on your smartphone or tablet.

Save up to 50% on your gas consumption without compromising on the ultimate fire experience. Discover our revolutionary hybrid fireplace, equipped with the optional Hybrid Pro Light module for an even richer fire display, even at the lowest setting. Enjoy a horizontally oriented fire display with beautifully evenly distributed flames across the entire width of the fireplace.

With a total of 7 different burners, you can customize the fire display to your preference, creating the perfect ambiance for every situation. Furthermore, the heat output is adjustable from a maximum of 10 to just 1.5 kW, making this fireplace ideal for modern, well-insulated homes with low heating needs. Available in various sizes and models, including front-facing, 2-sided, and 3-sided versions, room dividers, and see-through models.

## MatriX | 800/500 ST