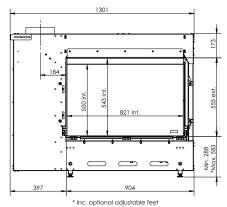

#### **Specifications**

Exterior dimensions WxHxD in mm  $1301 \times 1057 \times 598$ 

Fire display WxHxD in mm  $821 \times 500$ 

System

Log Burner 3.0

Decoration

Log set

Side panel