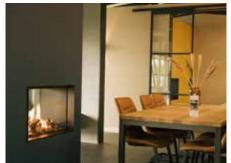

# **MatriX Hybrid**

With the MatriX Hybrid gas fireplace, Faber once again pushes the boundaries in the world of fireplaces. If you may think that fewer "real" flames mean a less realistic fire, you're mistaken. Faber's "HPL" LED technology actually adds a new dimension to gas fireplaces, allowing you to create an even more impressive fire display with the same ease and less gas. All at the push of a button on the remote control or a tap on your smartphone or tablet.

Save up to 50% on your gas consumption without compromising on the ultimate fire experience. Discover our revolutionary hybrid fireplace, equipped with the optional Hybrid Pro Light module for an even richer fire display, even at the lowest setting. Enjoy a horizontally oriented fire display with beautifully evenly distributed flames across the entire width of the fireplace.