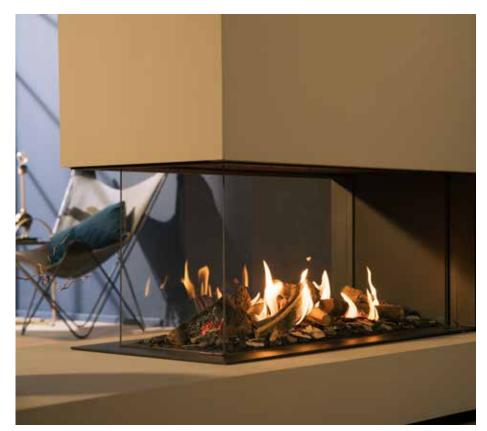

# MatriX Hybrid

With the MatriX Hybrid gas fireplace, Faber once again pushes the boundaries in the world of fireplaces. If you may think that fewer "real" flames mean a less realistic fire, you're mistaken. Faber's "HPL" LED technology actually adds a new dimension to gas fireplaces, allowing you to create an even more impressive fire display with the same ease and less gas. All at the push of a button on the remote control or a tap on your smartphone or tablet.

Save up to 50% on your gas consumption without compromising on the ultimate fire experience. Discover our revolutionary hybrid fireplace, equipped with the optional Hybrid Pro Light module for an even richer fire display, even at the lowest setting. Enjoy a horizontally oriented fire display with beautifully evenly distributed flames across the entire width of the fireplace.

With a total of 7 different burners, you can customize the fire display to your preference, creating the perfect ambiance for every situation. Furthermore, the heat output is adjustable from a maximum of 10 to just 1.5 kW, making this fireplace ideal for modern, well-insulated homes with low heating needs. Available in various sizes and models, including front-facing, 2-sided, and 3-sided versions, room dividers, and see-through models.

# MatriX | 800/500 RD