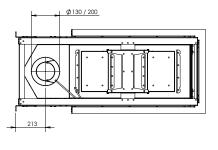

# Flue material 130/200

#### Exterior dimensions WxHxD in mm

1354 x 1057 x 598

#### Fire display WxHxD in mm

850 x 500 x 400