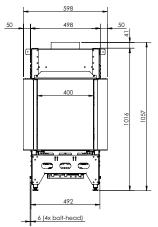

#### Exterior dimensions WxHxD in mm

1354 x 1057 x 598

#### Fire display WxHxD in mm

850 x 500 x 400