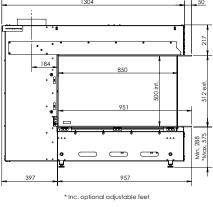

#### Exterior dimensions WxHxD in mm

1354 x 1057 x 598

#### Fire display WxHxD in mm

850 x 500 x 400