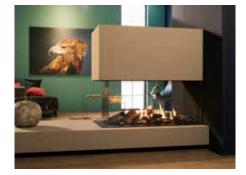

# MatriX | 800/500 RD

#### Exterior dimensions WxHxD in mm

1354 x 1057 x 598

#### Fire display WxHxD in mm

850 x 500 x 400