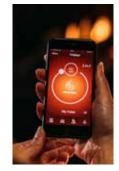

# MatriX Hybrid

With the MatriX Hybrid gas fireplace, Faber once again pushes the boundaries in the world of fireplaces. If you may think that fewer "real" flames mean a less realistic fire, you're mistaken. Faber's "HPL" LED technology actually adds a new dimension to gas fireplaces, allowing you to create an even more impressive fire display with the same ease and less gas. All at the push of a button on the remote control or a tap on your smartphone or tablet.

#### Remote

Via app and ITC Remote