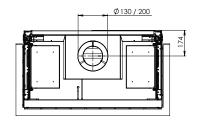

### **Specifications**

Exterior dimensions WxHxD in mm 1040 x 1023 x 574

#### Fire display WxHxD in mm 872 x 500 x 383

#### Flue material 130/200

\* Incl. optional adjustable feet