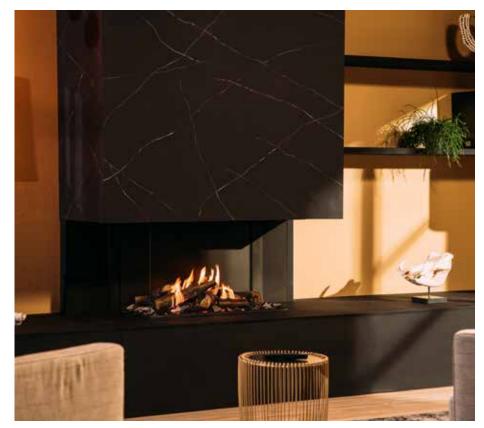

# MatriX Hybrid

With the MatriX Hybrid gas fireplace, Faber once again pushes the boundaries in the world of fireplaces. If you may think that fewer "real" flames mean a less realistic fire, you're mistaken. Faber's "HPL" LED technology actually adds a new dimension to gas fireplaces, allowing you to create an even more impressive fire display with the same ease and less gas. All at the push of a button on the remote control or a tap on your smartphone or tablet.

Save up to 50% on your gas consumption without compromising on the ultimate fire experience. Discover our revolutionary hybrid fireplace, equipped with the optional Hybrid Pro Light module for an even richer fire display, even at the lowest setting. Enjoy a horizontally oriented fire display with beautifully evenly distributed flames across the entire width of the fireplace.

With a total of 7 different burners, you can customize the fire display to your preference, creating the perfect ambiance for every situation. Furthermore, the heat output is adjustable from a maximum of 10 to just 1.5 kW, making this fireplace ideal for modern, well-insulated homes with low heating needs. Available in various sizes and models, including front-facing, 2-sided, and 3-sided versions, room dividers, and see-through models.