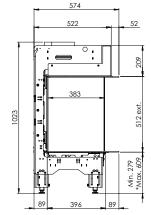

### **Specifications**

Exterior dimensions WxHxD in mm 1040 x 1023 x 574

#### Fire display WxHxD in mm 872 x 500 x 383