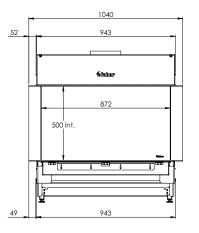

### **Specifications**

Exterior dimensions WxHxD in mm 1040 x 1023 x 574

#### Fire display WxHxD in mm 872 x 500 x 383